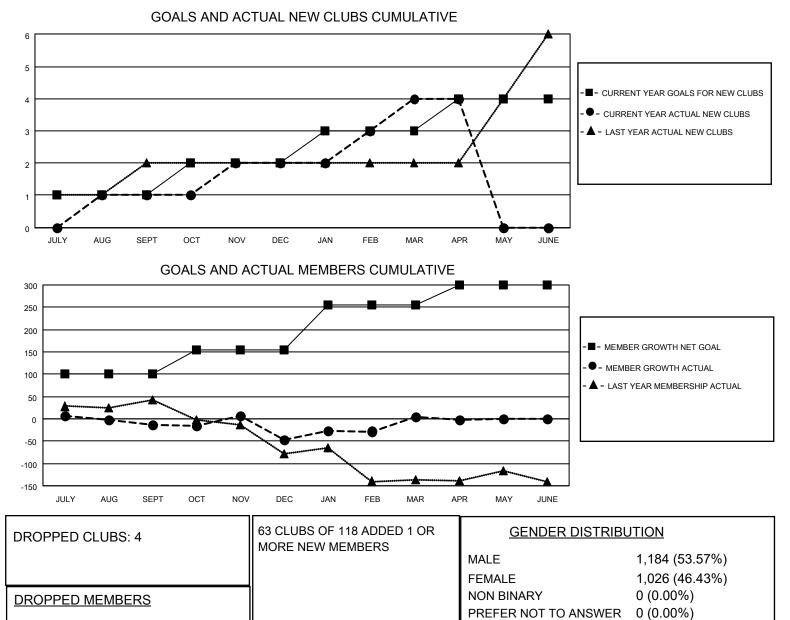

## LOCATION LEBANON

District 351

Results as of: 4/30/2022

| Clubs                 |               |           |               | Members               |                         |                         |                                                    |
|-----------------------|---------------|-----------|---------------|-----------------------|-------------------------|-------------------------|----------------------------------------------------|
| RESULTS FOR 2021-2022 |               |           |               | RESULTS FOR 2021-2022 |                         |                         |                                                    |
| QUARTER               | NEW CLUB GOAL | NEW CLUBS | DROPPED CLUBS | QUARTER               | MBER GROWTH NET<br>GOAL | MEMBER GROWTH<br>ACTUAL | DROPPED<br>MEMBERS ACTUAL<br>(including transfers) |
| JULY/AUG/SEPT         | 1             | 1         | 2             | JULY/AUG/SEPT         | 100                     | 119                     | 115                                                |
| OCT/NOV/DEC           | 1             | 1         | 1             | OCT/NOV/DEC           | 55                      | 86                      | 109                                                |
| JAN/FEB/MAR           | 1             | 2         | 1             | JAN/FEB/MAR           | 100                     | 108                     | 48                                                 |
| APR/MAY/JUNE          | 1             | 0         | 0             | APR/MAY/JUNE          | 45                      | 15                      | 21                                                 |

CLICK HERE FOR CUMULATIVE

MEMBERSHIP DATA

6 27

260

293

966

626

TOTAL FAMILY UNIT MEMBERS